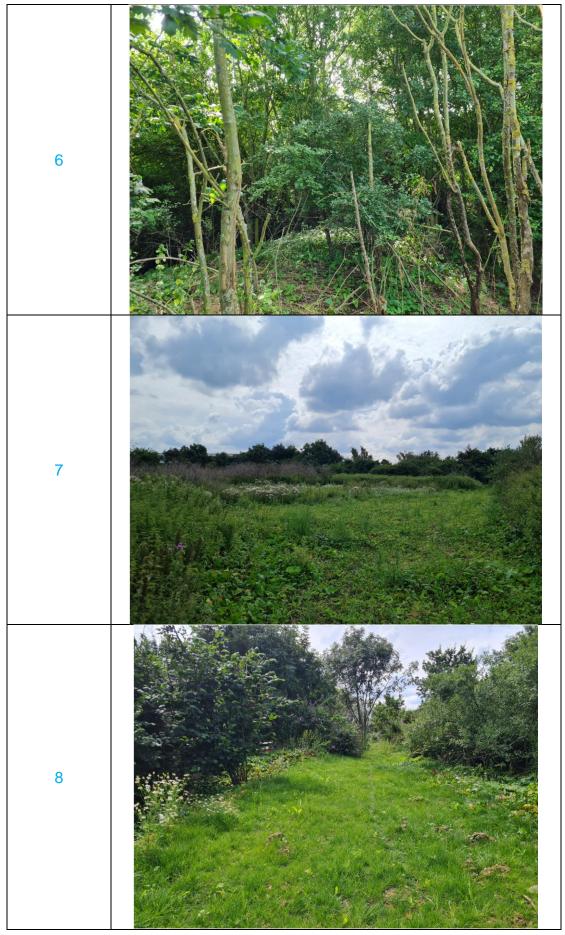

The site comprises an area of rough grassland with patches of scrub and ruderal vegetation. A band of dense scrub is present in the west of the site and deciduous woodland is present in the south and south-east of the site. A treeline and a stream are present along the northern boundary beyond which is Mollison Avenue (A1055). Beyond the site boundary to the east and south is an industrial area forming part of Innova Park and beyond the site boundary to the west is a railway line, beyond which is residential housing. Detailed descriptions of the habitats present are outlined below.