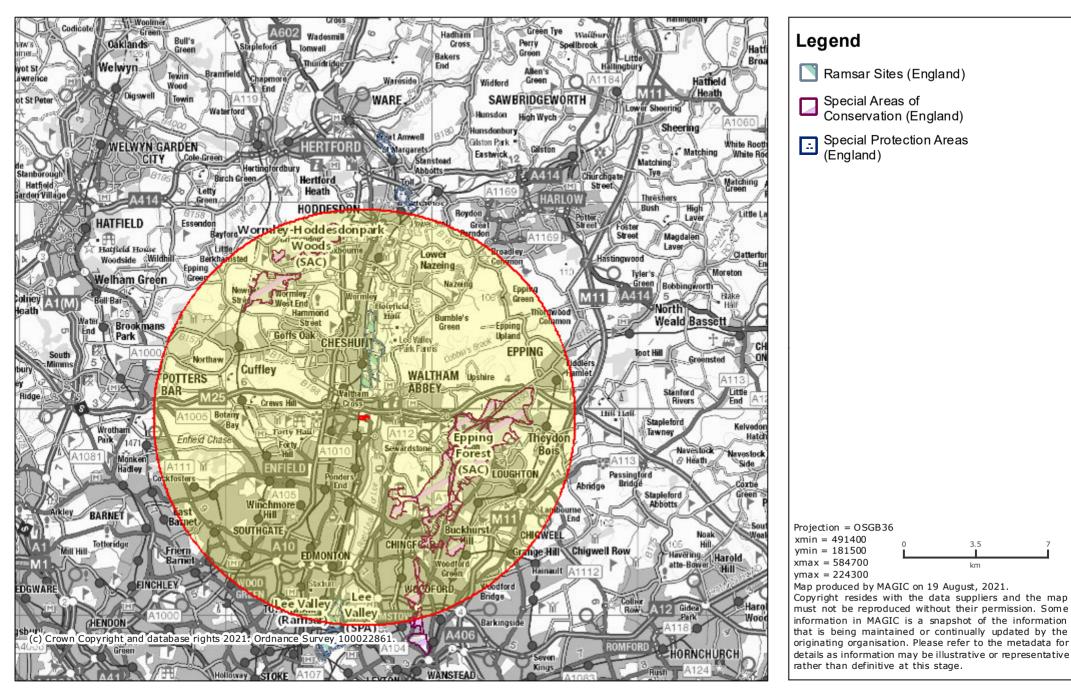

#### Nationally Designated Areas

Five SSSIs are located within 5km of the site, the closest of which is Turnford & Cheshunt Pits SSSI, located approximately 1.4km to the north of the site. This 173.28ha SSSI comprises ten former gravel pits which form part of the internationally important Lee Valley complex described above. The pits are of national importance for wintering birds including Gadwall (regularly supporting 2.9% of the UK population) and Shoveler (about 1.3% of the UK population).

Other SSSIs located within 5km of the site include:

- Cornmill Stream and Old River Lea SSSI located approximately 1.5km to the north-east of the site;
- Waltham Abbey SSSI located approximately 1.6km to the north-east of the site;
- Chingford Reservoirs SSSI located approximately 1.7km to the south of the site;
   and
- Epping Forest SSSI located approximately 4km east of the site.

No National Nature Reserves are located within 5km of the site and no Local Nature Reserves are Located within 2km of the site.