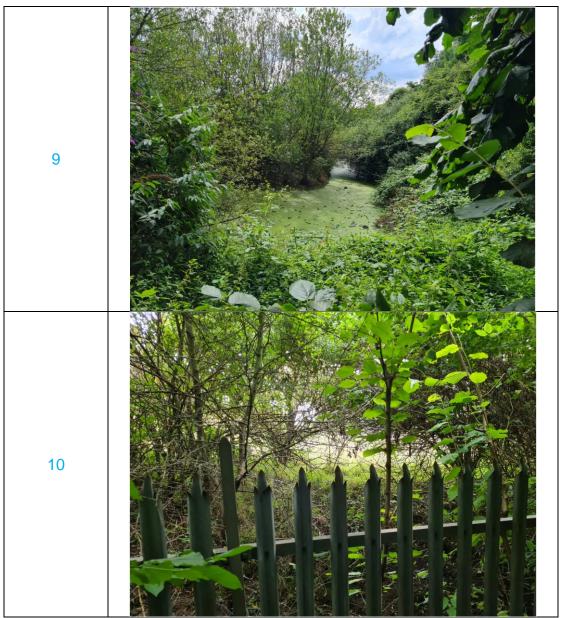

The site comprises an area of rough grassland with patches of scrub and ruderal vegetation. A band of dense scrub is present in the west of the site and deciduous woodland is present in the south and south-east of the site. A treeline and a stream are present along the northern boundary beyond which is Mollison Avenue (A1055). Beyond the site boundary to the east and south is an industrial area forming part of Innova Park and beyond the site boundary to the west is a railway line, beyond which is residential housing. Detailed descriptions of the habitats present are outlined below.