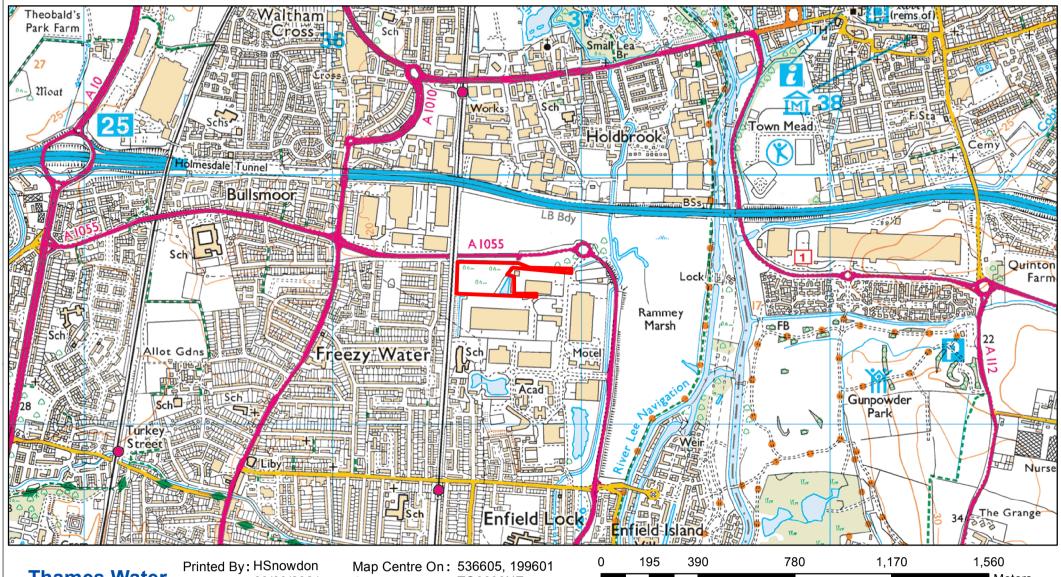

## 1.1 Site Location and description

This report describes an ecological appraisal of approximately 3.5ha of land north-west of Innova Park, Enfield hereinafter referred to as the site. The site centre can be located by National Grid Reference TQ 36650 99606. The boundary of the site is provided in Appendix 1.

The site comprises an area of rough grassland with patches of scrub and ruderal vegetation. A band of dense scrub is present in the west of the site and deciduous woodland is present in the south and south-east of the site. A treeline and a stream are present along the northern boundary beyond which is Mollison Avenue (A1055). Beyond the site boundary to the east and south is an industrial area forming part of Innova Park and beyond the site boundary to the west is a railway line, beyond which is residential housing. Detailed descriptions of the habitats present are outlined below.