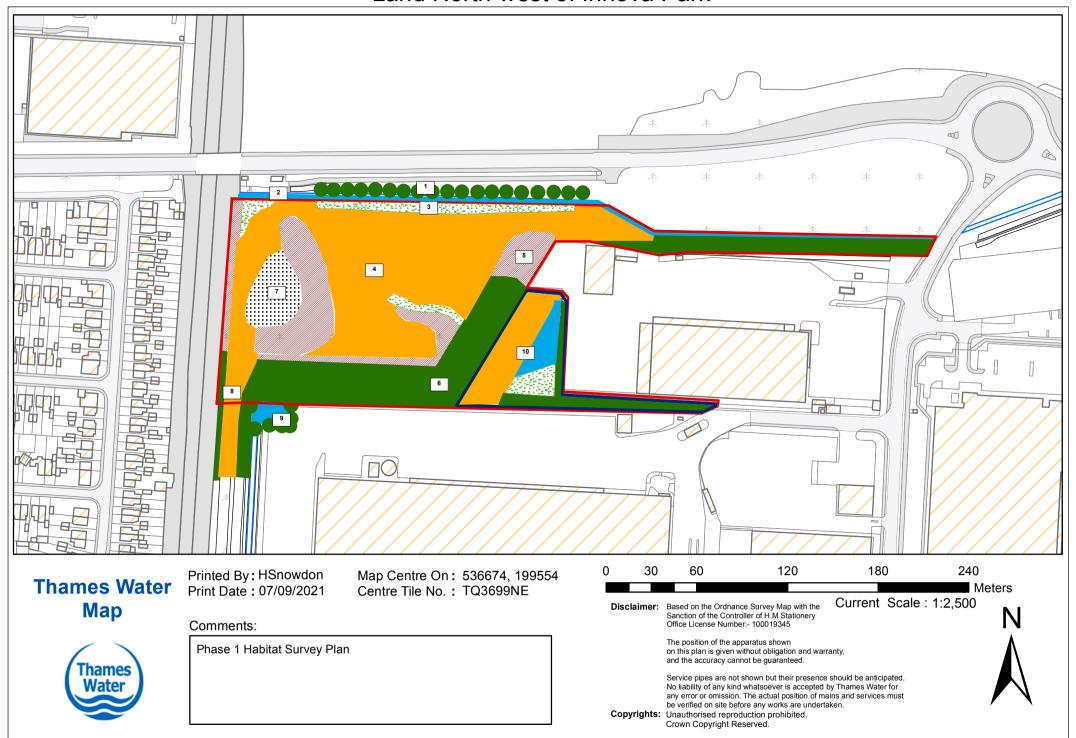

## 1.1 Site Location and description

This report describes an ecological appraisal of approximately 3.5ha of land north-west of Innova Park, Enfield hereinafter referred to as the site. The site centre can be located by National Grid Reference TQ 36650 99606. The boundary of the site is provided in Appendix 1.

The site comprises an area of rough grassland with patches of scrub and ruderal vegetation. A band of dense scrub is present in the west of the site and deciduous woodland is present in the south and south-east of the site. A treeline and a stream are present along the northern boundary beyond which is Mollison Avenue (A1055). Beyond the site boundary to the east and south is an industrial area forming part of Innova Park and beyond the site boundary to the west is a railway line, beyond which is residential housing. Detailed descriptions of the habitats present are outlined below.