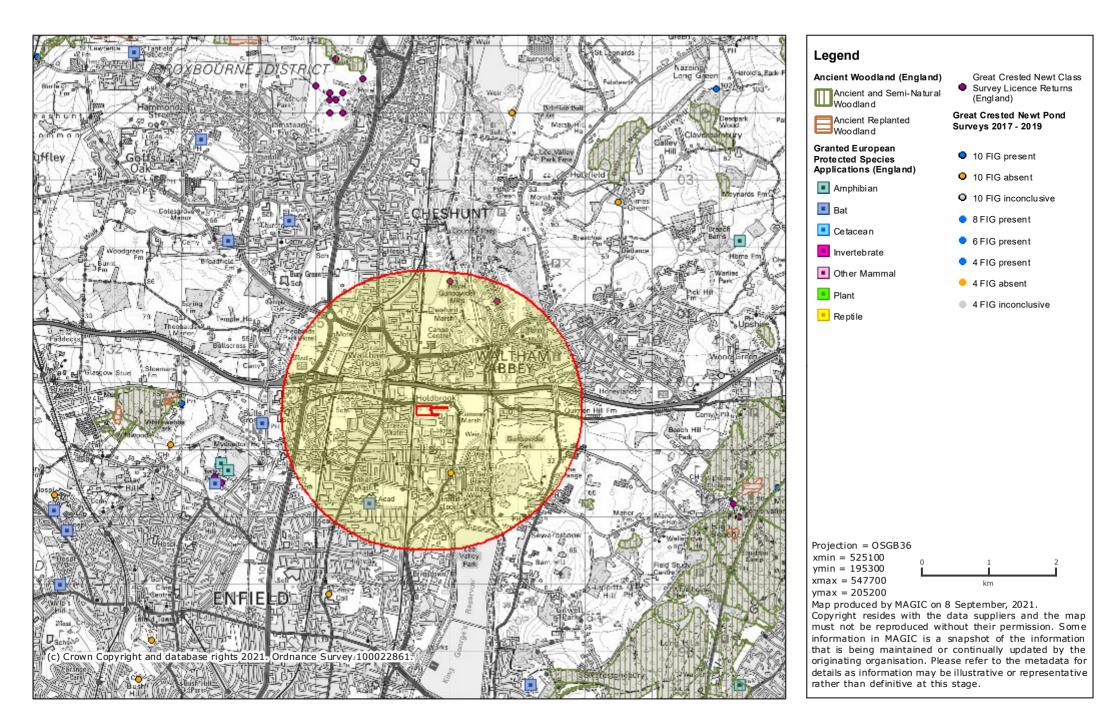

# 3.0. Desk Study

A summary of the desk study findings are outlined below. The protected species data and designated site information provided by Magic are included in Appendix 2.

# 3.1 Statutory Wildlife Sites

There are no statutory designated wildlife sites including Special Areas of Conservation (SAC), Special Protection Areas (SPAs), Ramsar sites, Sites of Special Scientific Interest (SSSIs), National Nature Reserves (NNRs), or Local Nature Reserves (LNRs) within or immediately adjacent to the site as confirmed by information provided by the Magic online database.

#### Internationally Designated Areas

Four internationally designated areas are located within 10km of the site, these include:

- Lee Valley SPA and associated Lee Valley Ramsar located approximately 1.4km
  to the north of the site. This 447.87ha Ramsar and SPA comprises a series of
  embanked water supply reservoirs, sewage treatment lagoons and former gravel
  pits. These waterbodies support internationally important numbers of wintering
  Bittern, Shoveler and Gadwall and nationally important numbers of Cormorant,
  Great Crested Grebe, Tufted Duck, Pochard and Grey Heron;
- Epping Forest SAC located approximately 4km to the south-east of the site. This 1630.74ha SAC supports Atlantic acidophilous Beech forests in the north-eastern part of the habitat's UK range which are rich in fungi and dead-wood invertebrates.
   The SAC also supports a significant population of Stag Beetle; and
- Wormley-Hoddesdon Park Woods SAC located approximately 7km to the northwest of the site. This 336.47ha SAC supports sub-Atlantic and medio-European Oak or Oak-Hornbeam forests of the *Carpinion betuli*.

#### Nationally Designated Areas

Five SSSIs are located within 5km of the site, the closest of which is Turnford & Cheshunt Pits SSSI, located approximately 1.4km to the north of the site. This 173.28ha SSSI comprises ten former gravel pits which form part of the internationally important Lee Valley complex described above. The pits are of national importance for wintering birds including Gadwall (regularly supporting 2.9% of the UK population) and Shoveler (about 1.3% of the UK population).

Other SSSIs located within 5km of the site include:

- Cornmill Stream and Old River Lea SSSI located approximately 1.5km to the north-east of the site;
- Waltham Abbey SSSI located approximately 1.6km to the north-east of the site;
- Chingford Reservoirs SSSI located approximately 1.7km to the south of the site;
   and
- Epping Forest SSSI located approximately 4km east of the site.

The site is located within the following IRZs:

- 1km-2km IRZ for Lee Valley SPA and Ramsar
- 1km-2km IRZ for Turnford & Cheshunt Pits SSSI
- 1km-2km IRZ for Chingford Reservoirs SSSI
- 1km-2km IRZ for Cornmill Stream and Old River Lea SSSI
- 1km-2km IRZ for Waltham Abbey SSSI
- 3km-5km IRZ for Epping Forest SAC and SSSI